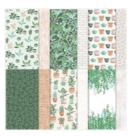

Price: \$11.50

Hand-Penned 12" X 12" (30.5 X 30.5 Cm) Designer Series Paper -155499

Price: \$11.50

In Good Taste Designer Series Paper - 152494

**Sale: \$12.60** Price: \$21.00

In The Wild 12" X 12" (30.5 X 30.5 Cm) Designer Series Paper -155817