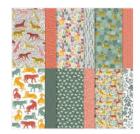

Price: \$11.50

Hand-Penned 12" X 12" (30.5 X 30.5 Cm) Designer Series Paper -155499

Price: \$11.50

In Good Taste Designer Series Paper - 152494

**Sale: \$12.60** Price: \$21.00

In The Wild 12" X 12" (30.5 X 30.5 Cm) Designer Series Paper -155817