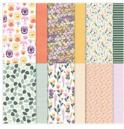

**Sale: \$4.60**Price: \$11.50

Pansy Petals 12" X 12" (30.5 X 30.5 Cm) Designer Series Paper -155807

**Sale: \$9.20** Price: \$11.50

Sweet Symmetry 12" X 12" (30.5 X 30.5 Cm) Designer Series Paper -155605