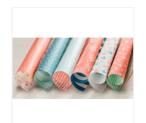

Seaside Shore Clear-Mount Stamp Set -141625

Price: \$21.00

By The Shore Designer Series Paper - 141640

Price: \$11.00

By The Shore 8-1/2" X 11" Cardstock -141641

Price: \$8.00

Very Vanilla 8-1/2" X 11" Cardstock -101650