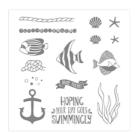

Seaside Shore Clear-Mount Stamp Set -141625

Price: \$21.00

By The Shore Designer Series Paper - 141640

Price: \$11.00

By The Shore 8-1/2" X 11" Cardstock -141641

Price: \$8.00

Very Vanilla 8-1/2" X 11" Cardstock -101650