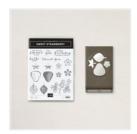

Sweet Strawberry Bundle (English) -159523

Price: \$43.00

Sweet Strawberry Photopolymer Stamp Set (English) - 158231

Price: \$24.00

Strawberry Builder Punch - 154239

**Sale: \$14.40** Price: \$24.00

Basic White 8-1/2" X 11" Thick