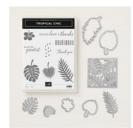

cheryl@createwithcheryl.me www.createwithcheryl.me

Tropical Chic Clear-Mount Bundle - 148399

Price: \$44.00

Tropical Escape 6" X 6" (15.2 X 15.2 Cm) Designer Series Paper -146916

Price: \$11.00

Tropical Elements - 146919