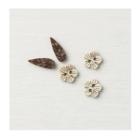

Price: \$7.00

Whisper White 8-1/2" X 11" Thick Cardstock -140272

Price: \$8.25

Mint Macaron 8-1/2" X 11" Cardstock -138337

Price: \$9.25

Shaded Spruce 8-1/2" X 11" Cardstock -146981

Price: \$10.00

Linen Thread - 104199

Price: \$5.00

Pacific Point Classic Stampin' Pad - 147098

Price: \$8.00

Garden
Impressions 6" X
6" (15.2 X 15.2
Cm) Designer
Series Paper 146289

Price: \$11.00