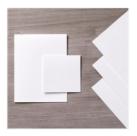

Price: \$7.00

Whisper White 8-1/2" X 11" Thick Cardstock -140272

Price: \$8.25

Mint Macaron 8-1/2" X 11" Cardstock -138337

Price: \$9.25

Shaded Spruce 8-1/2" X 11" Cardstock -146981

Price: \$10.00

Linen Thread - 104199