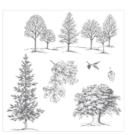

Soft Sky Classic Stampin' Pad -131181

Price: \$6.50

Smoky Slate Classic Stampin' Pad - 131179

Price: \$6.50

Basic Black Archival Stampin' Pad - 140931

Price: \$7.00

Lovely As A Tree Clear-Mount Stamp Set -127793

Price: \$20.00

Lovely As A Tree Wood-Mount Stamp Set -128655

Price: \$28.00

And Many More Clear-Mount Stamp Set -134276

Price: \$27.00

And Many More Wood-Mount Stamp Set -134273

Price: \$37.00

Vellum 8-1/2" X 11" Cardstock -101856