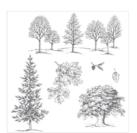

Soft Sky Classic Stampin' Pad -131181

Price: \$6.50

Smoky Slate Classic Stampin' Pad - 131179

Price: \$6.50

Basic Black Archival Stampin' Pad - 140931

Price: \$7.00

Lovely As A Tree Clear-Mount Stamp Set -127793

Price: \$20.00

Lovely As A Tree Wood-Mount Stamp Set -128655

Price: \$28.00

And Many More Clear-Mount Stamp Set -134276

Price: \$27.00

And Many More Wood-Mount Stamp Set -134273

Price: \$37.00

Vellum 8-1/2" X 11" Cardstock -101856