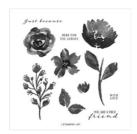

True Beauty Cling Stamp Set (English) - 158976

Price: \$24.00

True Beauty Bundle (English) -158984

Price: \$59.25

Balmy Blue 8-1/2" X 11" Cardstock -146982

Price: \$10.00

Basic White 8-1/2" X 11" Cardstock -159276