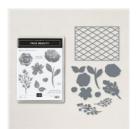

Price: \$9.00

Mossy Meadow Classic Stampin' Pad - 147111

Price: \$9.00

Deckled Rectangles Dies -159173

Price: \$30.00

Organic Beauty Dies - 158983

**Sale: \$16.80** Price: \$42.00

Adhesive Sheets - 152334

Price: \$11.50

Iridescent Pearl Basic Jewels -158987

Price: \$7.50

Natural Prints Dies - 158800

**Sale: \$18.50** Price: \$37.00

Sponge Daubers - 133773

Price: \$5.50