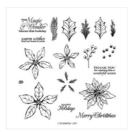

Http://www.devotedstamper.com

Poinsettia Petals Bundle (English) -155148

Price: \$56.50

Poinsettia Petals Photopolymer Stamp Set (English) - 153475

Price: \$27.00

Poinsettia Dies -153522

Price: \$36.00

Real Red 8-1/2" X 11" Cardstock -102482