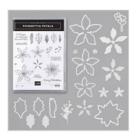

Http://www.devotedstamper.com

Poinsettia Petals Bundle (English) -155148

Price: \$56.50

Poinsettia Petals Photopolymer Stamp Set (English) - 153475

Price: \$27.00

Poinsettia Dies -153522

Price: \$36.00

Real Red 8-1/2" X 11" Cardstock -102482