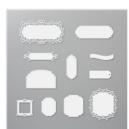

Iridescent Pearls -153549

Sale: \$6.15 Price: \$10.25

**Ornate Frames** Dies - 150664

Sale: \$36.80 Price: \$46.00

Halloween Magic Dies - 153565

Sale: \$29.40

Price: \$42.00

Stampin' Cut & **Emboss Machine -**149653