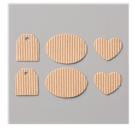

Coffee Cups Framelits Dies -143745

Big Shot - 143263

Blender Pens -102845

Corrugated Elements - 144158

Linen Thread - 104199

Mini Glue Dots - 103683

Tear & Tape Adhesive - 138995

Stampin' Trimmer - 126889