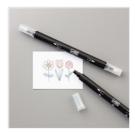

Coffee Cups Framelits Dies -143745

Big Shot - 143263

Blender Pens -102845

Corrugated Elements - 144158

Linen Thread - 104199

Mini Glue Dots - 103683

Tear & Tape Adhesive - 138995

Stampin' Trimmer - 126889