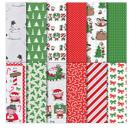

Many Marvelous Markers - 147154

Price: \$123.00

Jet Black Stazon Pad - 101406

Price: \$10.00

Santa's Workshop 12" X 12" (30.5 X 30.5 Cm) Specialty Designer Series Paper - 147809

Price: \$14.00

Stamp Set Photopolymer Signs Of Santa -147690