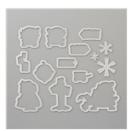

Price: \$21.00

Santa's Signpost Framelits Dies -147911

Price: \$32.00

Tags & Tidings Photopolymer Stamp Set -147779

Price: \$17.00

Christmas Tags Thinlits Die -147926

Price: \$28.00

Garden Green & White Baker's Twine - 147814