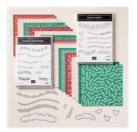

Price: \$9.75

Classic Christmas 6" X 6" (15.2 X 15.2 Cm) Designer Series Paper -155969

**Sale: \$6.90** Price: \$11.50

Cherry Cobbler Classic Stampin' Pad - 147083

Price: \$9.00

Shaded Spruce Classic Stampin' Pad - 147088