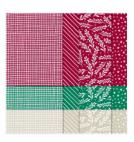

Price: \$9.75

Classic Christmas 6" X 6" (15.2 X 15.2 Cm) Designer Series Paper -155969

**Sale: \$6.90** Price: \$11.50

Cherry Cobbler Classic Stampin' Pad - 147083

Price: \$9.00

Shaded Spruce Classic Stampin' Pad - 147088