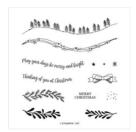

Curvy Christmas Photopolymer Stamp Set -155364

Price: \$21.00

Quite Curvy Variety Bundle (English) - 158396

Price: \$70.50

Shaded Spruce 8-1/2" X 11" Cardstock -146981

Price: \$11.50

Whisper White 8-1/2" X 11" Cardstock -100730