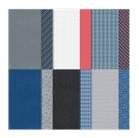

Price: \$30.00

Well Suited 12" X 12" (30.5 X 30.5 Cm) Designer Series Paper -154562

Price: \$11.50

Dandy Garden 6" X 6" (15.2 X 15.2 Cm) Designer Series Paper -154297

**Sale: \$4.60** Price: \$11.50

Basic Gray 8-1/2" X 11" Cardstock -121044