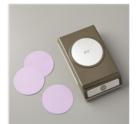

Pretty Label Punch - 143715

Price: \$24.00

Duet Banner Punch - 141483

Price: \$24.00

2" (5.1 Cm) Circle Punch - 133782

Price: \$30.00

2-1/4" (5.7 Cm) Circle Punch -143720

Price: \$24.00