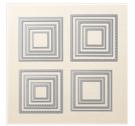

Price: \$64.00

Layering Ovals Dies - 141706

Price: \$48.00

Layering Circles
Dies - 141705

Price: \$48.00

Layering Squares
Dies - 141708

Price: \$48.00

In Color 2017–2019 Classic Stampin' Pad Assortment -147152

Price: \$46.00

Classic Stampin' Pad Assortment In Color 2018-2020 -147153

Price: \$46.00

Stitched Labels Dies - 146828

Price: \$45.00

Detailed Dragonfly Thinlits Dies -142749

Price: \$42.00

Bethlehem Edgelits Dies -144676