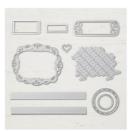

Price: \$46.00

Classic Stampin' Pad Assortment In Color 2018-2020 -147153

Price: \$46.00

Stitched Labels Dies - 146828

Price: \$45.00

Detailed Dragonfly Thinlits Dies -142749

Price: \$42.00

Bethlehem Edgelits Dies -144676

Pretty Label Punch - 143715

Price: \$24.00

Duet Banner Punch - 141483

Price: \$24.00

2" (5.1 Cm) Circle Punch - 133782

Price: \$30.00

2-1/4" (5.7 Cm) Circle Punch -143720

Price: \$24.00