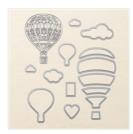

Price: \$44.00

Up & Away Thinlits Dies - 142748

Price: \$41.00

Swirly Scribbles
Thinlits Dies 141497

Price: \$37.00

Lakeside Dies - 146351

Price: \$37.00

Foliage Frame Framelits Dies -146353