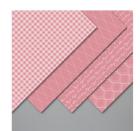

Price: \$35.00

Rococo Rose 8-1/2" X 11" Cardstock -150882

**Sale: \$3.50** Price: \$8.75

2019–2021 In Color 6" X 6" (15.2 X 15.2 Cm) Designer Series Paper - 149617

**Sale: \$4.60** Price: \$11.50

Rococo Rose 1/2" (1.3 Cm) Scalloped Linen Ribbon -149704