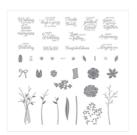

Price: \$17.00

Beautiful Bouquet Photopolymer Stamp Set -143666

Price: \$27.00

Soft Sky Classic Stampin' Pad -131181

Price: \$6.50

Marina Mist Classic Stampin' Pad - 126962

Price: \$6.50

Sponge Daubers - 133773