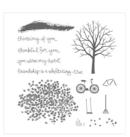

Price: \$5.00

Sheltering Tree Photopolymer Stamp Set -137163

Price: \$25.00

Wild Wasabi Classic Stampin' Pad - 126959

Price: \$6.50

Sahara Sand Classic Stampin' Pad - 126976

Price: \$6.50

Big Shot - 143263