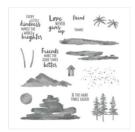

Waterfront Photopolymer Stamp Set (En) -146386

Price: £16.00

Very Vanilla Note Cards & Envelopes - 144236

Price: £7.50

Soft Suede Classic Stampin' Pad -147115

Price: £7.50

Mossy Meadow Classic Stampin' Pad - 147111