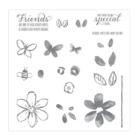

Garden In Bloom Photopolymer Stamp Set -139433

Price: \$25.00

Watercolor Wash Wood-Mount Background Stamp Set - 138704

Price: \$20.00

Watercolor Wash Clear-Mount Background Stamp - 139538

Price: \$15.00

Honeycomb Textured Impressions Embossing Folder - 129378