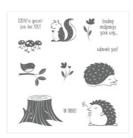

Hedgehugs Wood-Mount Stamp Set -145876

Price: \$28.00

Hedgehugs Clear-Mount Stamp Set -145879

Price: \$20.00

Early Espresso 8-1/2" X 11" Cardstock -119686

Price: \$11.50

Real Red 8-1/2" X 11" Cardstock -102482