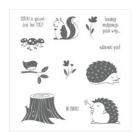

Hedgehugs Wood-Mount Stamp Set -145876

Price: \$28.00

Hedgehugs Clear-Mount Stamp Set -145879

Price: \$20.00

Early Espresso 8-1/2" X 11" Cardstock -119686

Price: \$11.50

Real Red 8-1/2" X 11" Cardstock -102482