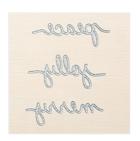

Holly Jolly Greetings Clear-Mount Stamp Set -139882

Price: \$20.00

Holly Jolly Greetings Clear-Mount Bundle -140865

Price: \$31.25

Christmas Greetings Thinlits Dies - 139659

Price: \$17.00

Lost Lagoon Classic Stampin' Pad - 133644