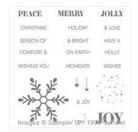

Holly Jolly Greetings Clear-Mount Stamp Set -139882

Price: \$20.00

Holly Jolly Greetings Clear-Mount Bundle -140865

Price: \$31.25

Christmas Greetings Thinlits Dies - 139659

Price: \$17.00

Lost Lagoon Classic Stampin' Pad - 133644