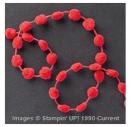

Holidays Fancy Foil Designer Vellum - 139597

Price: \$13.75

Mossy Meadow 5/8" Striped Cotton Ribbon - 138419

Price: \$8.75

Real Red Pompom Trim - 139617

Price: \$7.50

Dazzling Diamonds Glimmer Paper - 135315