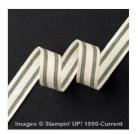

Holidays Fancy Foil Designer Vellum - 139597

Price: \$13.75

Mossy Meadow 5/8" Striped Cotton Ribbon - 138419

Price: \$8.75

Real Red Pompom Trim - 139617

Price: \$7.50

Dazzling Diamonds Glimmer Paper - 135315