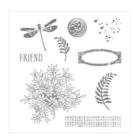

## Supply List

Wisteria Wonder 8-1/2" X 11" Cardstock -122922

Price: \$8.00

Sahara Sand 8-1/2" X 11" Cardstock -121043

Price: \$9.25

Whisper White 8-1/2" X 11" Cardstock -100730

Price: \$9.75

Awesomely Artistic Clear-Mount Stamp Set -139950