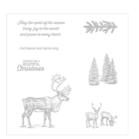

angelsofjoy@gmail.com Http://www.devotedstamper.com

Father Christmas Clear-Mount Stamp Set -142125

Price: \$20.00

Father Christmas Wood-Mount Stamp Set -142122

Price: \$28.00

Nature Sings Clear-Mount Stamp Set -144406