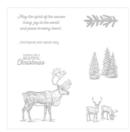

angelsofjoy@gmail.com Http://www.devotedstamper.com

Father Christmas Clear-Mount Stamp Set -142125

Price: \$20.00

Father Christmas Wood-Mount Stamp Set -142122

Price: \$28.00

Nature Sings Clear-Mount Stamp Set -144406