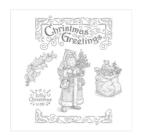

angelsofjoy@gmail.com Http://www.devotedstamper.com

Father Christmas Clear-Mount Stamp Set -142125

Price: \$20.00

Father Christmas Wood-Mount Stamp Set -142122

Price: \$28.00

Nature Sings Clear-Mount Stamp Set -144406