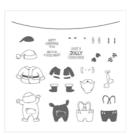

## Supply List

Santa Builder Framelits Dies -144681

Price: \$25.00

Santa's Suit Photopolymer Bundle\* - 146060

Price: \$37.75

Santa's Suit Photopolymer Stamp Set\* -144827

Price: \$17.00

Foil Snowflakes\* - 144642