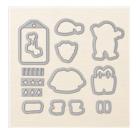

## Supply List

Santa Builder Framelits Dies -144681

Price: \$25.00

Santa's Suit Photopolymer Bundle\* - 146060

Price: \$37.75

Santa's Suit Photopolymer Stamp Set\* -144827

Price: \$17.00

Foil Snowflakes\* - 144642