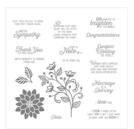

## Supply List

Oh So Eclectic Clear-Mount Stamp Set -143940

Price: \$23.00

Oh So Eclectic Clear-Mount Bundle - 145356

Price: \$47.50

Oh So Eclectic Wood-Mount Stamp Set -143937

Price: \$31.00

Oh So Eclectic Wood-Mount Bundle - 145355

Price: \$54.75

Flourishing Phrases Clear-Mount Stamp Set -141534

Price: \$37.00

Berry Burst Classic Stampin' Pad -144083

Price: \$6.50

Sweet Sugarplum Classic Stampin' Pad - 141395

Price: \$6.50

Whisper White 8-1/2" X 11" Thick Cardstock -140272