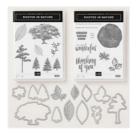

www.stampinartfully.com

Rooted In Nature Clear-Mount Bundle - 148353

Price: \$72.75

Rooted In Nature Wood-Mount Bundle - 148352

Price: \$84.50

Real Red Classic Stampin' Pad -126949

Price: \$6.50

Pumpkin Pie Classic Stampin' Pad - 147086