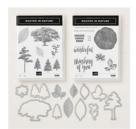

www.stampinartfully.com

Rooted In Nature Clear-Mount Bundle - 148353

Price: \$72.75

Rooted In Nature Wood-Mount Bundle - 148352

Price: \$84.50

Real Red Classic Stampin' Pad -126949

Price: \$6.50

Pumpkin Pie Classic Stampin' Pad - 147086