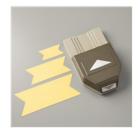

Price: \$6.50

Soft Suede Classic Stampin' Pad -126978

Price: \$6.50

Triple Banner Punch - 138292

Price: \$23.00

Linen Thread -104199

Price: \$5.00

Stampin' Dimensionals -104430