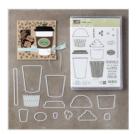

Coffee Café Photopolymer Bundle - 145331

Price: \$45.75

Early Espresso 8-1/2" X 11" Cardstock -119686

Price: \$10.00

Garden Green 8-1/2" X 11" Cardstock -102584

Price: \$10.00

Soft Sky 8-1/2" X 11" Cardstock -131203