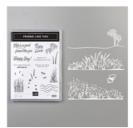

Price: \$9.00

Sponge Daubers - 133773

Price: \$7.50

Stitched Nested Labels Dies -149638

Price: \$35.00

Whisper White 8-1/2" X 11" Thick Cardstock -140272

Price: \$8.25

Friend Like You Bundle - 151084

Price: \$47.50

Friend Like You Photopolymer Stamp Set (En) -149237

Price: \$21.00

Friendly Silhouettes Dies -149546

Price: \$32.00

Tuxedo Black Memento Ink Pad -132708

Price: \$8.00

Basic Black 8-1/2" X 11" Cardstock -121045