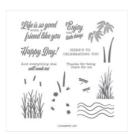

Price: \$9.00

Sponge Daubers - 133773

Price: \$7.50

Stitched Nested Labels Dies -149638

Price: \$35.00

Whisper White 8-1/2" X 11" Thick Cardstock -140272

Price: \$8.25

Friend Like You Bundle - 151084

Price: \$47.50

Friend Like You Photopolymer Stamp Set (En) -149237

Price: \$21.00

Friendly Silhouettes Dies -149546

Price: \$32.00

Tuxedo Black Memento Ink Pad -132708

Price: \$8.00

Basic Black 8-1/2" X 11" Cardstock -121045