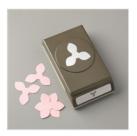

Perennial Flower Punch - 149522

Price: \$18.00

Perennial Essence Designer Series Paper - 149100

Price: \$11.50

Perennial Essence 12" X 12" (30.5 X 30.5 Cm) Vellum Cardstock -149101

Price: \$11.00

Petal Pink 5/8" (1.6 Cm) Organdy Striped Ribbon -149441