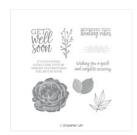

digibbs@stampingwithdi.com www.stampingwithdi.com

Healing Hugs Clear-Mount Stamp Set -146530

Price: \$21.00

Healing Hugs Wood-Mount Stamp Set -146527

Price: \$29.00

Whisper White 8-1/2" X 11" Thick Cardstock -140272