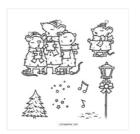

## Supply List

Sit Stay Relax Host Cling Stamp Set (English) -159152

Caroling Mice Host Cling Stamp Set (English) - 159912

Brightest Glow Cling Stamp Set (English) - 159542

Boughs Of Holly 12" X 12" (30.5 X 30.5 Cm) Designer Series Paper -159600