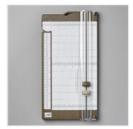

Price: £13.00

Stargazing 12" X 12" (30.5 X 30.5 Cm) Designer Series Paper -161175

**Sale: £7.05**Price: £11.75

Night Of Navy Classic Stampin' Pad - 147110

Price: £8.50

Paper Trimmer - 152392

Price: £27.00

Simply Shammy - 147042