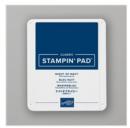

Price: £13.00

Stargazing 12" X 12" (30.5 X 30.5 Cm) Designer Series Paper -161175

**Sale: £7.05**Price: £11.75

Night Of Navy Classic Stampin' Pad - 147110

Price: £8.50

Paper Trimmer - 152392

Price: £27.00

Simply Shammy - 147042