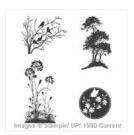

Wetlands Clear-Mount Stamp Set -126697

Price: \$30.00

Guy Greetings Photopolymer Stamp Set -137178

Price: \$45.00

Serene Silhouettes Clear-Mount Stamp Set -127324

Price: \$34.00

Bohemian Designer Series Paper - 138446