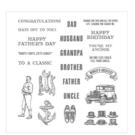

Wetlands Clear-Mount Stamp Set -126697

Price: \$30.00

Guy Greetings Photopolymer Stamp Set -137178

Price: \$45.00

Serene Silhouettes Clear-Mount Stamp Set -127324

Price: \$34.00

Bohemian Designer Series Paper - 138446