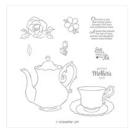

Price: \$9.00

Jet Black Stazon Pad - 101406

Price: \$10.00

Whisper White 8-1/2" X 11" Cardstock -100730

Price: \$9.75

Tea Together Cling Stamp Set -148779

Price: \$22.00

Tea Time Dies - 149697