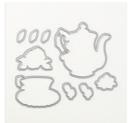

Price: \$9.00

Jet Black Stazon Pad - 101406

Price: \$10.00

Whisper White 8-1/2" X 11" Cardstock -100730

Price: \$9.75

Tea Together Cling Stamp Set -148779

Price: \$22.00

Tea Time Dies - 149697