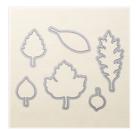

Price: \$6.00

Leaflets Framelits
Dies - 138283

Price: \$27.00

Project Life Corner Punch - 135346

Price: \$8.00

Pearl Basic Jewels - 119247

Price: \$5.00

Big Shot - 113439