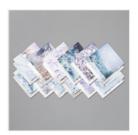

karen@inspiredbygram.com https://inspiredbygram.com/

Wrapped In Christmas Cling Stamp Set (English) - 153481

Price: \$22.00

Feels Like Frost 6" X 6" (15.2 X 15.2 Cm) Specialty Designer Series Paper - 150444