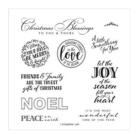

karen@inspiredbygram.com https://inspiredbygram.com/

Wrapped In Christmas Cling Stamp Set (English) - 153481

Price: \$22.00

Feels Like Frost 6" X 6" (15.2 X 15.2 Cm) Specialty Designer Series Paper - 150444