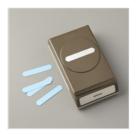

**Sale: \$9.00**Price: \$15.00

Classic Label Punch - 141491

**Sale: \$10.80** Price: \$18.00

Holiday Rhinestone Basic Jewels - 150457

**Sale: \$2.40** Price: \$6.00

Night Of Navy 8-1/2" X 11" Cardstock -100867