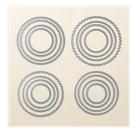

cheryl@createwithcheryl.me www.createwithcheryl.me

Eclectic Layers Thinlits Dies -143774

Price: \$30.00

Layering Circles
Dies - 141705

Price: \$35.00

Flourishing Phrases Clear-Mount Stamp Set -141534

Price: \$37.00