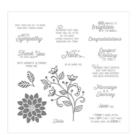

cheryl@createwithcheryl.me www.createwithcheryl.me

Eclectic Layers Thinlits Dies -143774

Price: \$30.00

Layering Circles
Dies - 141705

Price: \$35.00

Flourishing Phrases Clear-Mount Stamp Set -141534

Price: \$37.00