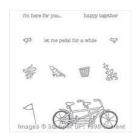

Pedal Pusher Photopolymer Stamp Set -141312

Price: £0.00

Brushstrokes Clear-Mount Background Stamp - 139533

Price: £13.00

Old Olive Classic Stampin' Pad -126953

Price: £6.00

Real Red Classic Stampin' Pad -126949