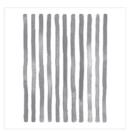

Pedal Pusher Photopolymer Stamp Set -141312

Price: £0.00

Brushstrokes Clear-Mount Background Stamp - 139533

Price: £13.00

Old Olive Classic Stampin' Pad -126953

Price: £6.00

Real Red Classic Stampin' Pad -126949