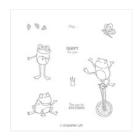

So Hoppy Together Cling Stamp Set -149725

Price: \$0.00

Real Red 3/8" (1 Cm) Cotton Ribbon - 146925

Price: \$7.00

Gingham Gala 6" X 6" (15.2 X 15.2 Cm) Designer Series Paper -148554

Price: \$11.00

Balmy Blue Stampin' Blends Combo Pack -148544