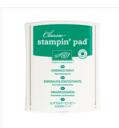

Oh So Eclectic Clear-Mount Bundle - 145356

Price: \$47.50

Lemon Lime Twist Classic Stampin' Pad - 144086

Price: \$6.50

Peekaboo Peach Classic Stampin' Pad - 141398

Price: \$6.50

Emerald Envy Classic Stampin' Pad - 141396

Price: \$6.50

2017-2019 In Color Stampin' Write Markers - 144033

Price: \$15.00

Whisper White 8-1/2" X 11" Thick Cardstock -140272

Price: \$8.25

Whisper White 8-1/2" X 11" Cardstock -100730

Price: \$9.75

Emerald Envy 8-1/2" X 11" Cardstock -141415