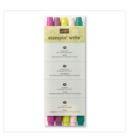

Price: \$6.50

2017-2019 In Color Stampin' Write Markers - 144033

Price: \$15.00

Whisper White 8-1/2" X 11" Thick Cardstock -140272

Price: \$8.25

Whisper White 8-1/2" X 11" Cardstock -100730

Price: \$9.75

Emerald Envy 8-1/2" X 11" Cardstock -141415