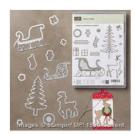

tammy.henderson@yahoo.com https://tammyjapan.stampinup.net/

Santa's Sleigh Photopolymer Bundle - 143499

Price: \$45.75

Gold Foil Sheets -132622

Price: \$5.00

Real Red 8-1/2" X 11" Cardstock -102482

Price: \$11.50