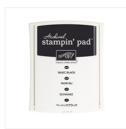

Giggle Greetings Clear-Mount Stamp Set -131065

Price: \$17.00

Whisper White 8-1/2" X 11" Cardstock -100730

Price: \$9.75

Hello Honey 8-1/2" X 11" Cardstock -133678

Price: \$7.00

Basic Black Archival Stampin' Pad - 140931

Price: \$7.00

2014-2016 In Color Stampin' Write Markers - 133654

Price: \$15.00

Smoky Slate Stampin' Write Marker - 131898

Price: \$3.50

Subtles Stampin' Write Markers -131263

Price: \$29.00

Stampin' Trimmer - 126889