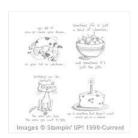

Giggle Greetings Clear-Mount Stamp Set -131065

Price: \$17.00

Whisper White 8-1/2" X 11" Cardstock -100730

Price: \$9.75

Hello Honey 8-1/2" X 11" Cardstock -133678

Price: \$7.00

Basic Black Archival Stampin' Pad - 140931