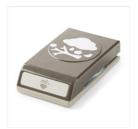

Price: £3.25

Pool Party 3/8" (1 Cm) Glitter Ribbon - 140561

Price: £5.00

Sprinkles Of Life Photopolymer Stamp Set -139971

Price: £19.00

Tree Builder Punch - 138295

Price: £16.00

Place Order estherboulter@gmail.com