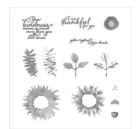

Painted Harvest Photopolymer Stamp Set -144783

Price: \$21.00

Very Vanilla 8-1/2" X 11" Cardstock -101650

Price: \$13.00

Garden Green 8-1/2" X 11" Cardstock -102584

Price: \$11.50

Early Espresso 8-1/2" X 11" Cardstock -119686