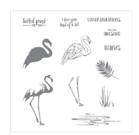

Fabulous Flamingo Photopolymer Stamp Set -143758

Price: \$21.00

Tropical Escape 6" X 6" (15.2 X 15.2 Cm) Designer Series Paper -146916

Price: \$11.00

Whisper White 8-1/2" X 11" Cardstock -100730

Price: \$9.75