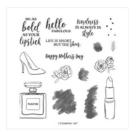

Price: \$9.00

Gray Granite Classic Stampin' Pad - 147118

Price: \$9.00

Dressed To Impress Photopolymer Stamp Set (En) -151666

Price: \$18.00

1-1/2" (3.8 Cm) Metallic Mesh Ribbon - 153550

**Sale: \$3.20** Price: \$8.00