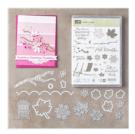

Colorful Seasons Photopolymer Bundle - 145348

Price: \$54.00

Colorful Seasons Photopolymer Stamp Set -143726

Price: \$27.00

Seasonal Layers Dies - 143751

Price: \$33.00

Real Red 8-1/2" X 11" Cardstock -102482