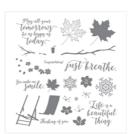

Price: \$10.00

Whisper White 8-1/2" X 11" Cardstock -100730

Price: \$9.75

Night Of Navy 8-1/2" X 11" Cardstock -100867

Price: \$10.00

Night Of Navy Classic Stampin' Pad - 126970

Price: \$6.50

High Tide Photopolymer Stamp Set (En) -143006