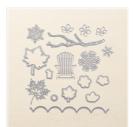

Colorful Seasons Photopolymer Bundle - 145348

Price: \$54.00

Colorful Seasons Photopolymer Stamp Set -143726

Price: \$27.00

Seasonal Layers Dies - 143751

Price: \$33.00

Real Red 8-1/2" X 11" Cardstock -102482