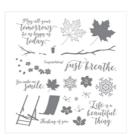

Price: \$11.50

Whisper White 8-1/2" X 11" Cardstock -100730

Price: \$9.75

Night Of Navy 8-1/2" X 11" Cardstock -100867

Price: \$11.50

Night Of Navy Classic Stampin' Pad - 126970

Price: \$6.50

High Tide Photopolymer Stamp Set (En) -143006

Price: \$26.00

Crumb Cake Classic Stampin' Pad - 126975

Price: \$6.50

Soft Sky Classic Stampin' Pad -131181

Price: \$6.50

Big Shot - 143263

Price: \$110.00

Precision Base Plate - 139684