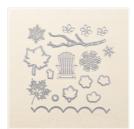

Colorful Seasons Photopolymer Bundle - 145348

Price: \$54.00

Colorful Seasons Photopolymer Stamp Set -143726

Price: \$27.00

Seasonal Layers Dies - 143751

Price: \$33.00

Real Red 8-1/2" X 11" Cardstock -102482