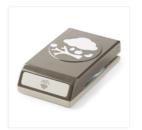

Price: \$10.00

Whisper White 8-1/2" X 11" Cardstock -100730

Price: \$13.25

Tip Top Taupe Classic Stampin' Pad - 138325

Price: \$8.50

Watermelon Wonder Classic Stampin' Pad -138323

Price: \$8.50

Triple Banner Punch - 138292