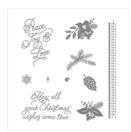

## Supply List

This Christmas
Designer Series
Specialty Paper 141628

Price: \$13.00

This Christmas 8-1/2" X 11" Cardstock -141629

Price: \$8.00

Peace This Christmas Wood-Mount Stamp Set -141567

Price: \$25.00