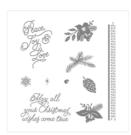

Peace This Christmas Clear-Mount Stamp Set -141570

Price: \$18.00

Whisper White 8-1/2" X 11" Cardstock -100730

Price: \$9.75

Layering Ovals Dies - 141706

Price: \$35.00

Regals Stampin' Write Markers -131262