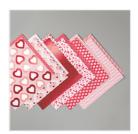

Heartfelt Bundle (En) - 153775

Price: \$45.75

From My Heart Specialty Designer Series Paper -151189

Price: \$14.50

Heart Doilies - 151191

Price: \$5.50

Real Red 3/8" (1 Cm) Double-Stitched Satin Ribbon - 151155