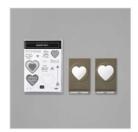

Heartfelt Bundle (En) - 153775

Price: \$45.75

From My Heart Specialty Designer Series Paper -151189

Price: \$14.50

Heart Doilies - 151191

Price: \$5.50

Real Red 3/8" (1 Cm) Double-Stitched Satin Ribbon - 151155